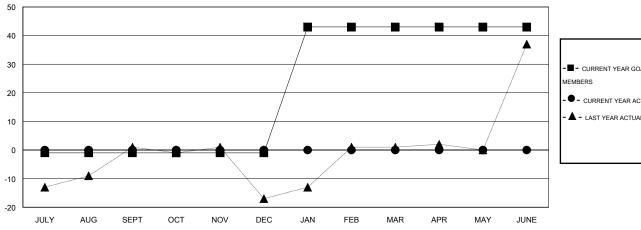

## GOALS AND ACTUAL MEMBERS CUMULATIVE

| - ■ - CURRENT YEAR GOALS FOR NEW |  |  |  |  |  |
|----------------------------------|--|--|--|--|--|
| MEMBERS                          |  |  |  |  |  |

- CURRENT YEAR ACTUAL MEMBERS

- LAST YEAR ACTUAL MEMBERS

|   | DROPPED CLUBS: 0 |         | 0 CLUBS OF 0 ADDED 1 OR MORE NEW<br>MEMBERS | GENDER DISTRIBUTION                    |             |
|---|------------------|---------|---------------------------------------------|----------------------------------------|-------------|
|   |                  |         |                                             | MALE                                   | 0 (100.00%) |
| J |                  |         |                                             | FEMALE                                 | 0 (100.00%) |
|   | DROPPED MEMBERS  |         |                                             |                                        |             |
|   | DECEASED         | 0 CLICK | CLICK HERE FOR HEALTH                       |                                        |             |
|   | CLUB CANCELLED   | 0       | ASSESSMENT DATA                             | FAMILY UNIT MEMBERS  HEAD OF HOUSEHOLD |             |
|   | OTHER            | 0       |                                             |                                        |             |
|   | TOTAL            | 0       |                                             | NON-HEAD OF HOUSEHOLD                  | )           |