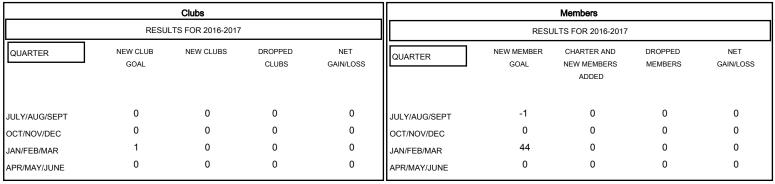

## MONTHLY MEMBERSHIP PROGRESS REPORT

District 2 S1

Results as of: 6/30/2016

HAL GRIFFIN **LOCATION TEXAS** GMT CA 1